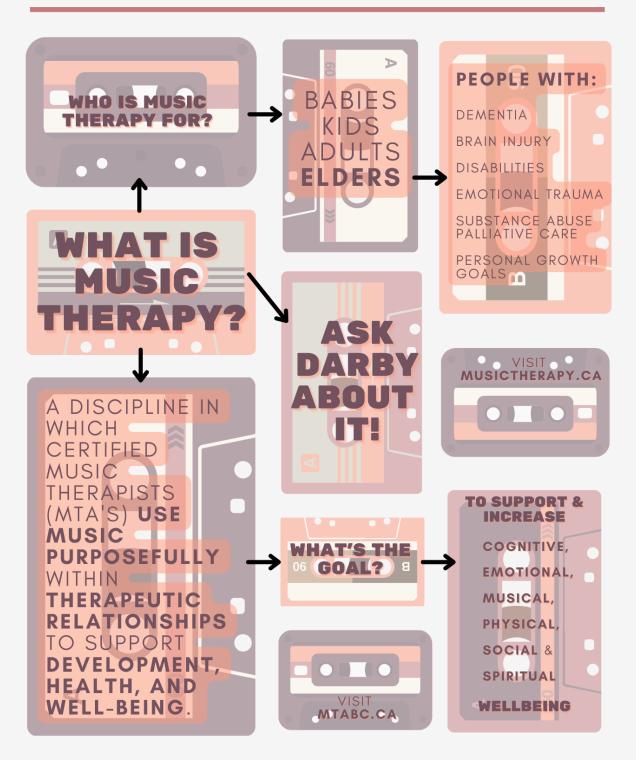

is perennis, translates to "everlasting beauty," revealing just how cherished this blossom has been throughout the years.



## Birthstone of the Month - Diamond

Diamonds have been admired and sought after for millennia due to their brilliant sparkle and uncanny hardness. In fact, they are the hardest known material in the world. With their incredible strength and

sturdiness, it comes as no surprise that diamonds have come to represent constancy and devotion. The Romans, who believed diamonds would make the wearer stronger, used them as amulets. Today, they represent love and are commonly used for engagement rings to symbolize commitment and devotion.



## **April Zodiacs**

Aries (The Ram) April 1–19 Taurus (The Bull) April 20—30



#### **MARCH WAS**

# MUSIC THERAPY AWARENESS MONTH



# **April Unit Drives**

Main South: April 11th

Lower North: April 5th & April 19th

Main North: April 6th & April 20th

**BSTN:** April 7th & April 21st

\*Please note that Scenic Drives are subject to change without notice.

Thank you for your understanding.