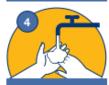

#### **HOW TO HAND WASH**

Vet hands with warm (not hot or cold)

Lather soap covering all surfaces of hands

Pat hands dry thoroughly with paper towel

Apply liquid or foam soap

under running water