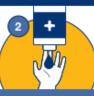

#### HOW TO USE HAND RUB

Ensure hands are visibly ean (if soiled, follow hand

Apply about a loonle-sized amount to your hands

If you have fever, a new cough, or are having difficulty breathing, call 8-1-1.