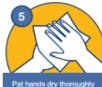

#### **HOW TO HAND WASH**

Vet hands with warm (not hot or cold)

Lather soap covering all surfaces of hands

Pat hands dry thoroughly with paper towel

Apply liquid or foam soap

under running water