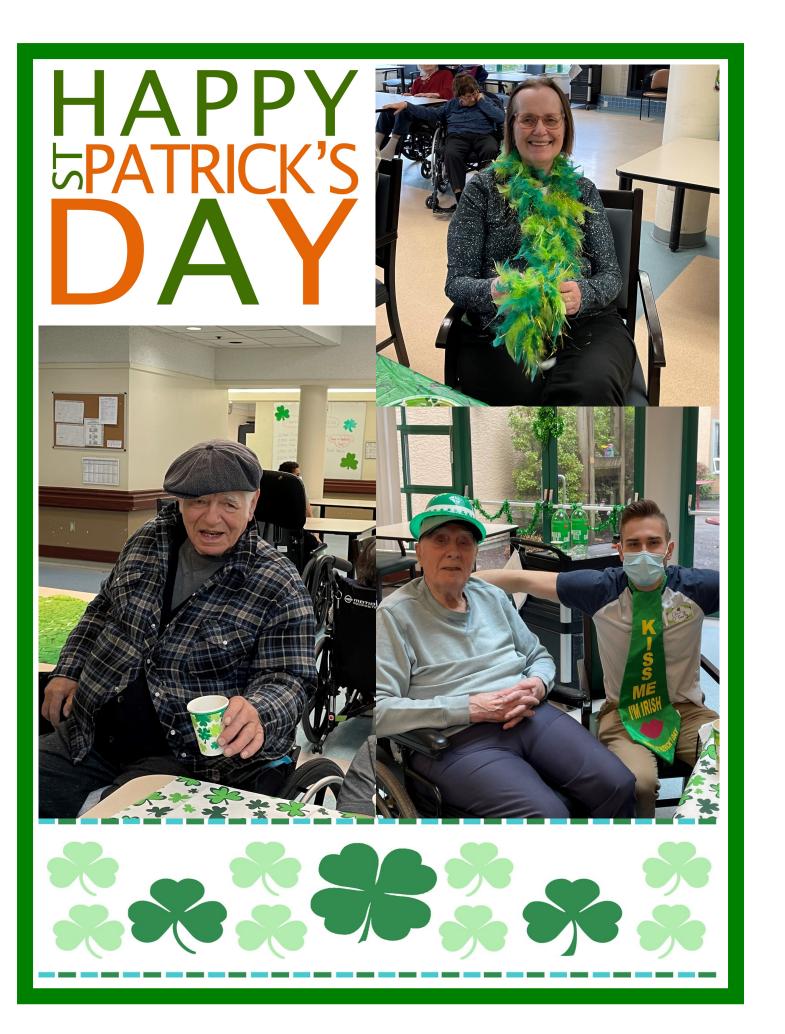

urfaces of hands



Pat hands dry thoroughly with paper towel



Apply liquid or foam soap



under running water



#### HOW TO USE HAND RUB



Ensure hands are visibly ean (if soiled, follow hand



Apply about a loonle-sized amount to your hands









If you have fever, a new cough, or are having difficulty breathing, call 8-1-1.



# THE DERBY DIGEST

**April 2022** 





#### Mission

In a home-like environment we provide resident and family centered care while recognizing our veterans' legacy.

#### Vision

To be a community committed to compassionate care, innovation and excellence.

#### Values

Resident & family centered, integrity, inclusion, diversity, safety, respect & dignity.

# Adopt a Flower Pot!



George Derby Families we need your help!

Email myeager@georgederby.ca



## Secret Bunny Alphabet Code

Below is a saying about bunnies. Crack the code by putting the letter in the blank that comes between the two letters in the alphabet.

AC TV MO MO HJ DF RT ZB QS DF BD TV CE CE KM XZ KM ZB QS FH DF ZB MO CE SU GI DF RT LN ZB KM KM AC TV SU HJ KM HJ JL DF SU GI DF BD GI NP BD NP KM ZB SU DF AC DF RT SU NP NP MO DF RT SU GI DF SU GI DF LN ZB KM KM





## Flower of the Month - Daisy

April's flower is the daisy, which has long been a favorite of gardeners everywhere. Daisies have a simple, cheerful beauty that symbolizes innocence and youth. They are also very easy to care for and will grow just about anywhere. In fact, they are found all over the world except in Antarctica. Just add water and sun, and these little sunbursts add some brightness to any garden