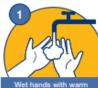

#### **HOW TO HAND WASH**

Vet hands with warm (not hot or cold)

Lather soap covering all surfaces of hands

Pat hands dry thoroughly with paper towel

Apply liquid or foam soap

under running water