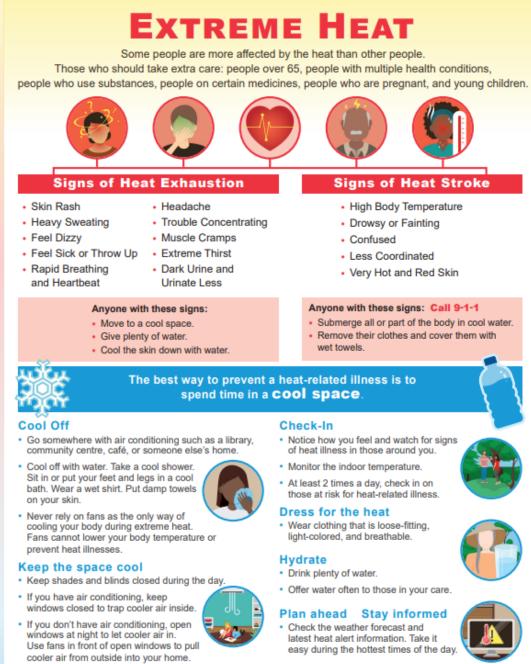

Find out more about heat-related illness, preparing for the heat season and staying healthy in the heat: fraserhealth.ca/heatsafety

During the summer months both heat and wildfire smoke can be a health concern. Find out more about air quality: fraserhealth.ca/health-topics-a-to-z/air-quality