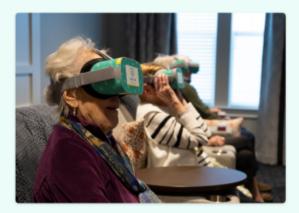

### **Rendever Virtual Reality: Resident Portal**

#### What is Rendever?

Rendever enables our residents to participate in shared immersive experiences in a group setting.

Together, they can travel around the world, check off bucket list items or revisit meaningful places and partake in activities that they've always loved...all from the comfort and safety of our community. Their virtual reality headsets open up and expand the worlds of our residents.

We've seen first-hand how the conversations and connections created during these exciting sessions reduce social isolation and depression amongst our residents.

Now, you can get involved by personalizing the experience.