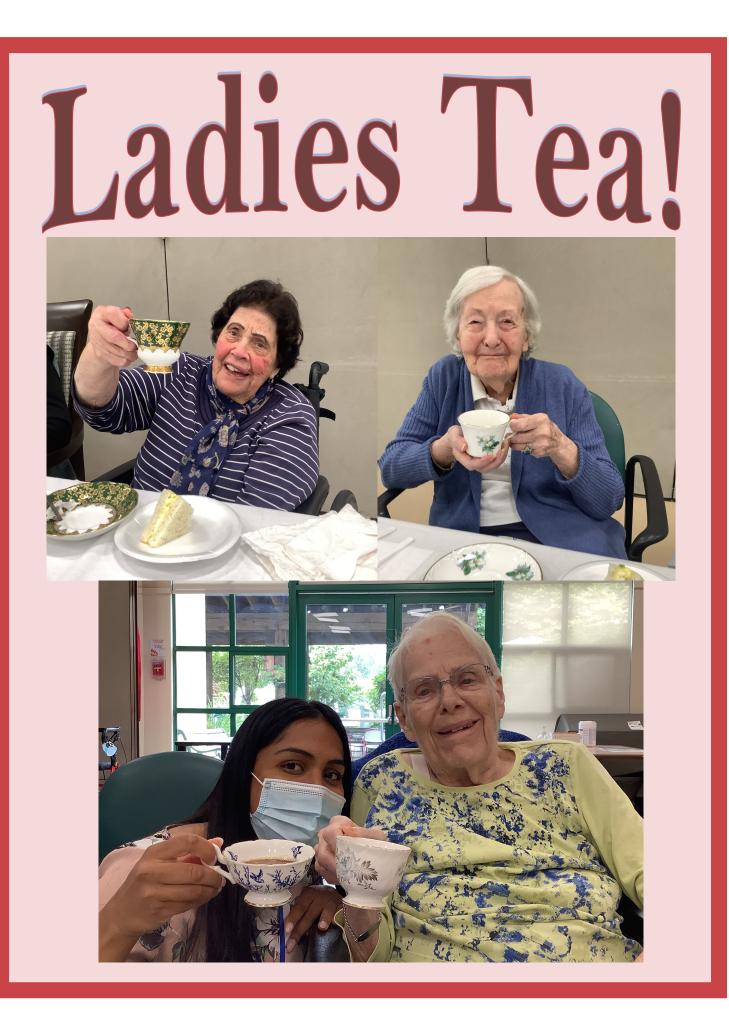

deal plant for showcasing in gardens, particularly as they symbolize love and patience. Along with chrysanthemums, asters are considered a classic autumn flower.



September's birthstone is the sapphire. The sapphire has been revered by royalty since ancient times. King Solomon was said to have worn a sapphire ring to protect himself. Russia's Ivan the Terrible adorned himself with

sapphires for strength and courage. And Prince Charles chose a sapphire for Princess Diana's engagement ring because it symbolizes loyalty, respect, and lasting affection. The famous blue sapphire surrounded by diamonds now adorns the hand of Catherine, Duchess of Cambridge.





#### Birthstone of the Month - Saphire

September Zodiacs Virgo (The Virgin) September 1–22 Library (The Scales) September 23-30





### **Rendever Virtual Reality: Resident Portal**

#### What is Rendever?

Rendever enables our residents to participate in shared immersive experiences in a group setting.

Together, they can travel around the world, check off bucket list items or revisit meaningful places and partake in activities that they've always loved...all from the comfort and safety of our community. Their virtual reality headsets open up and expand the worlds of our residents.



We've seen first-hand how the conversations and connections created during these exciting sessions reduce social isolation and depression amongst our residents.

Now, you can get involved by personalizing the experience.

#### Getting Started is Easy



To create a profile, visit my.rendever.com



Enter your **name**, **email**, and s